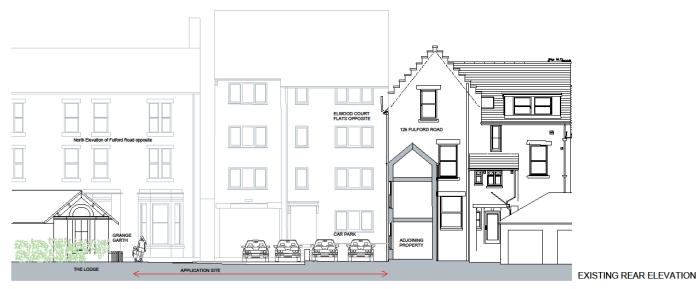

## Existing and proposed rear elevations

Rev A - 09.06.23 amendments following discussion with CoYc planning and conservation officers
Rev B - Wall, piers and metal gates removed from Grange Garth boundary. Picket fence/hedge with 5-bar timber gate added.

#### PLANNING

| CLIENT                    | PROJECT      | SCALE                                                            | DATE     |
|---------------------------|--------------|------------------------------------------------------------------|----------|
| HAZELL                    | PRIORY HOTEL | 1:100 @ A2                                                       | March 23 |
| DRAWING                   | DWG. No.     | GABY HIGGS ARCHITECTS gabyhiggsarohiteots@gmail.com 07580 880802 |          |
| EX & PR<br>REAR ELEVATION | 2301-16B     |                                                                  |          |