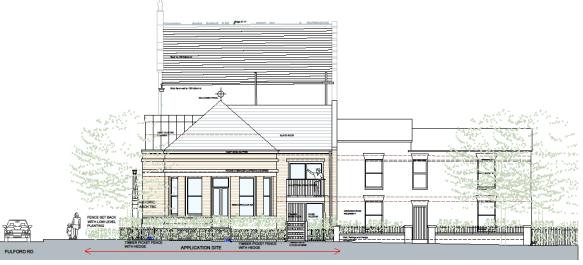

## Existing and proposed side elevations

PROPOSED SIDE ELEVATION - NORTH WEST TO GRANGE GARTH

EXISTING SIDE ELEVATION - NORTH WEST TO GRANGE GARTH

DO NOT SCALE FROM DRAWING, ALL DIMENSIONS, LEVELS AND SETTING OUT TO BE CHECKED ON SITE AND ANY DISCREPANCY REPORTED IMMEDIATELY. NOT FOR CONSTRUCTION, COPYRIGHT, GHA

Rev B - Utility Reyoling, Refuse and Cycle storage instead of car space in garage Rev C - Wall, piers and metal gates removed from Grange Garth boundary. Picket fence/hedge with 5-bat imber gate adder. Reduced width to openings for cyclefulity store and corresponding bedroom windows/julette over.
Rev D - Single leaf timber door to coyle store with fixed glass panel for natural daylight. Rev E - Timber gate to be single leaf for level cycle access off Grange Garth

amendments following discussion with CoYc planning and conservation officers

#### PLANNING

Rev A - 09.06.23

|     | CLIENT                    | PROJECT      | SCALE                                         | DATE     |
|-----|---------------------------|--------------|-----------------------------------------------|----------|
|     | HAZELL                    | PRIORY HOTEL | 1:100 @ A2                                    | March 23 |
| 10m | DRAWING                   | DWG. No.     | GABY HIGGS ARCHITECTS                         |          |
|     | EX & PR<br>SIDE ELEVATION | 2301-15 E    | gabyhiggsarohiteots@gmail.com<br>07680 990802 |          |