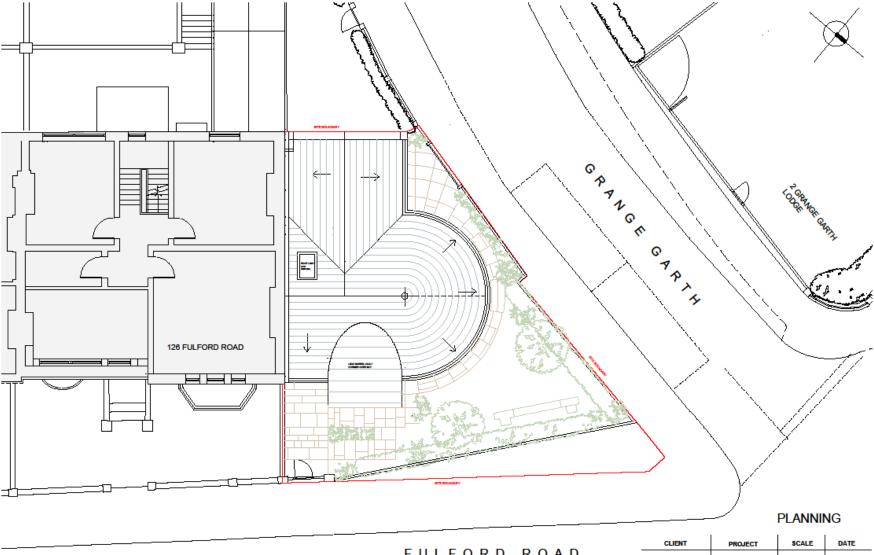

### Proposed roof plan

FULFORD ROAD

1:100

Rev A - 09.06.23 amendments following discussion with CoYc planning and conservation officers
Rev B - Wall, piers and metal gates removed from Grange Garth boundary. Picket fence/hedge with 5-bar timber gate added. Rev C - Set back splay for highways visibility