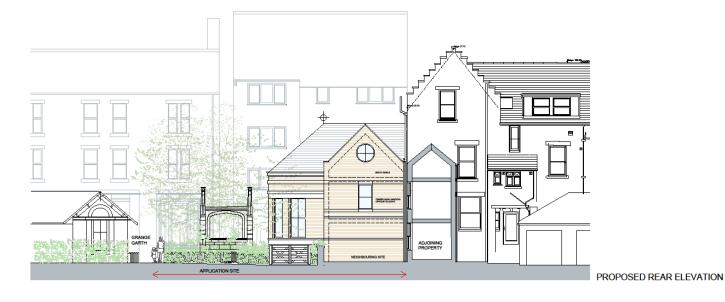

## Existing and proposed rear elevations

Rev A - 09.06.23 amendments following discussion with CoYc planning and conservation officers
Rev B - Wall, piers and metal gates removed from Grange Garth boundary. Picket fence/hedge with 5-bar timber gate added.