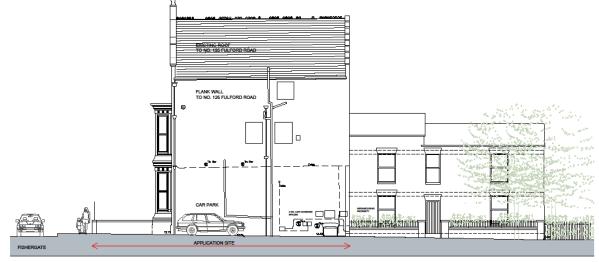

## Existing and proposed side elevations

PROPOSED SIDE ELEVATION - NORTH WEST TO GRANGE GARTH

EXISTING SIDE ELEVATION - NORTH WEST TO GRANGE GARTH

DO NOT SCALE FROM DRAWING, ALL DIMENSIONS, LEVELS AND SETTING OUT TO BE CHECKED ON SITE AND ANY DISCREPANCY REPORTED IMMEDIATELY. NOT FOR CONSTRUCTION, COPYRIGHT, GHA

Rev B - Utility Reyoling, Refuse and Cycle storage instead of car space in garage Rev C - Wall, piers and metal gates removed from Grange Garth boundary. Picket fence/hedge with 5-bat imber gate adder. Reduced width to openings for cyclefulity store and corresponding bedroom windows/julette over.
Rev D - Single leaf timber door to coyle store with fixed glass panel for natural daylight. Rev E - Timber gate to be single leaf for level cycle access off Grange Garth

amendments following discussion with CoYc planning and conservation officers

#### PLANNING

Rev A - 09.06.23

|     | CLIENT                    | PROJECT      | SCALE                                         | DATE     |
|-----|---------------------------|--------------|-----------------------------------------------|----------|
|     | HAZELL                    | PRIORY HOTEL | 1:100 @ A2                                    | March 23 |
| 10m | DRAWING                   | DWG. No.     | GABY HIGGS ARCHITECTS                         |          |
|     | EX & PR<br>SIDE ELEVATION | 2301-15 E    | gabyhiggsarohiteots@gmail.com<br>07680 990802 |          |