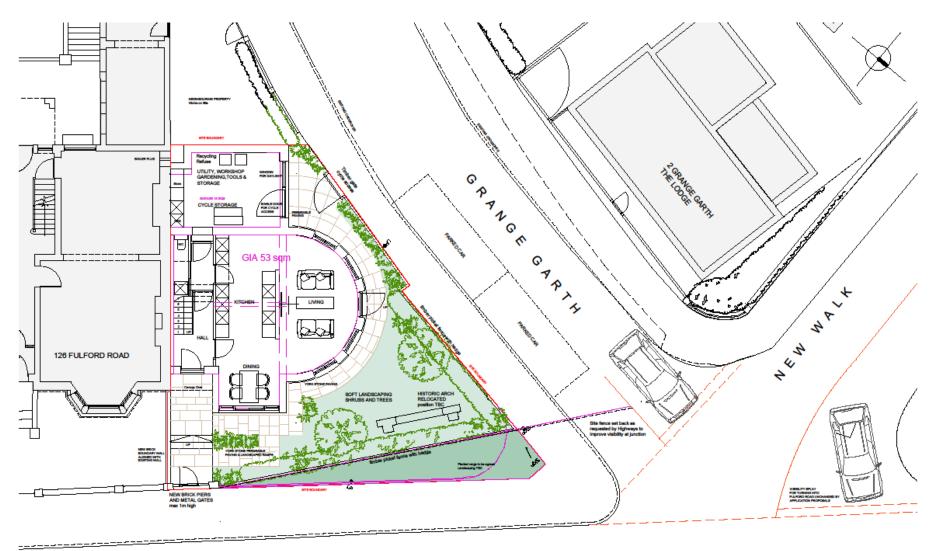

# Proposed site and ground floor plan

FULFORD ROAD

PLANNING

0 1 2 5 10r

Rev A - 09.06.23amendments following discussion with CoYc planning and conservation officers

Rev C - Utility Reycling, Refuse and Cycle storage instead of car space in garage

Rev D - Arch position to on site, brick walls and metals railings/gates to Grange Garthboundary omitted. Boundary to have picket fence, hedge and timber gates instead. Cycle store/utility space with reduced width opening and traditional timber coach doors. Vehicular movements out of Grange Garth into New Walk and from New Walk to Fulford Road indicated as existing and unchanged by the proposals.

Rev E - Set back splay for highways visibility. Shed door to be single leaf for cycle access and storage

Rev F - Entrance gate lowered to 1m, Turning manoevers as existing removed. Gate off Grange Garth reduced in width for cycle access off Grange Garth