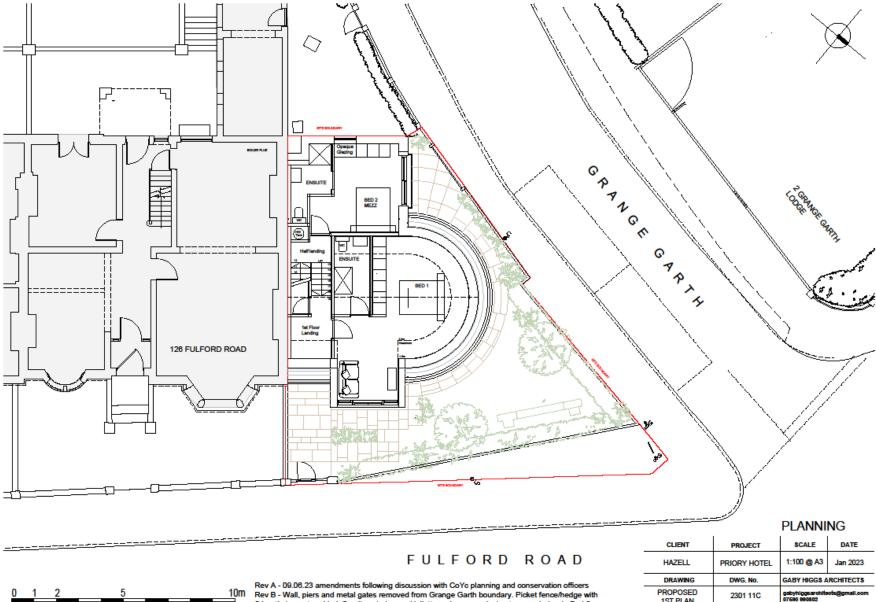

### Proposed first floor plan

Rev A - 09.08.23 amendments following discussion with CoYc planning and conservation officers Rev B - Wall, piers and metal gates removed from Grange Garth boundary. Picket fence/hedge with 5-bar timber gate added. Smaller window and juliette and opaque glazing to rear window in Bed 2. Rev C - Set back splay for highways visibility.