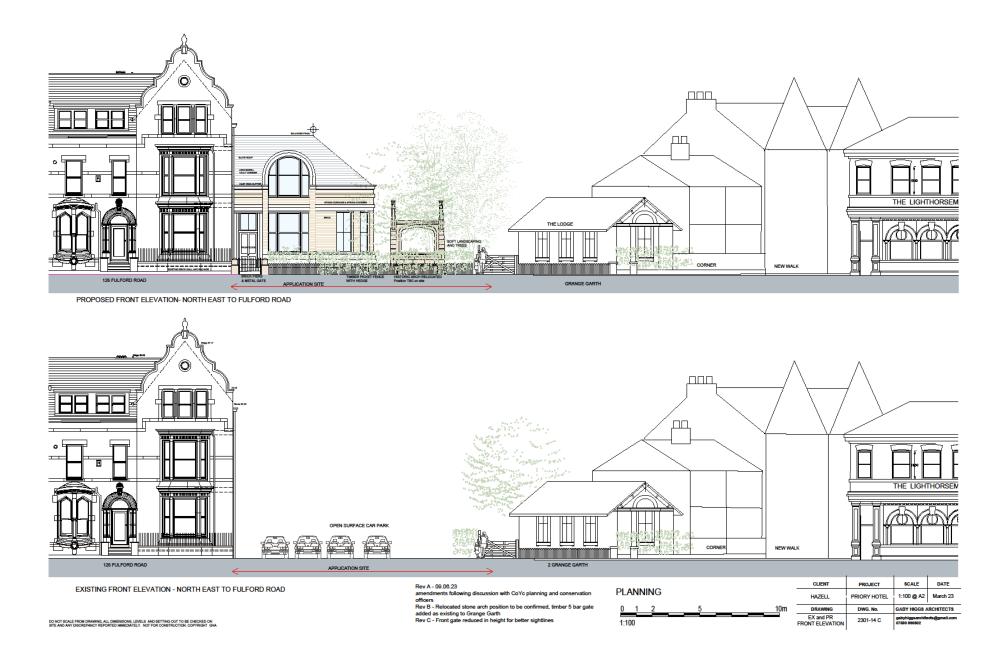

| DATE     |
|-----------------------|--------------|---------------------------------------------------------------------------|----------|
| HAZELL                | PRIORY HOTEL | 1:100 @ A3                                                                | Jan 2023 |
| DRAWING               | DWG. No.     | DWG. No. GABY HIGGS ARCHITT  2301 13C gabyhiggearchiteote@gri07690 9e0802 |          |
| PROPOSED<br>ROOF PLAN | 2301 13C     |                                                                           |          |

DO NOT SCALE FROM DRAWING, ALL DIMENSIONS, LEVELS AND SETTING OUT TO BE CHECKED ON SITE AND ANY DISCREPANCY REPORTED IMMEDIATELY. NOT FOR CONSTRUCTION, COPYRIGHT, GHA

## Existing and proposed front elevations



## Existing and proposed side elevations



PROPOSED SIDE ELEVATION - NORTH WEST TO GRANGE GARTH



EXISTING SIDE ELEVATION - NORTH WEST TO GRANGE GARTH

DO NOT SCALE FROM DRAWING, ALL DIMENSIONS, LEVELS AND SETTING OUT TO BE CHECKED ON SITE AND ANY DISCREPANCY REPORTED IMMEDIATELY. NOT FOR CONSTRUCTION, COPYRIGHT, GHA

Rev B - Utility Reyoling, Refuse and Cycle storage instead of car space in garage Rev C - Wall, piers and metal gates removed from Grange Garth boundary. Picket fence/hedge with 5-bat imber gate adder. Reduced width to openings for cyclefulity store and corresponding bedroom windows/julette over.
Rev D - Single leaf timber door to coyle store with fixed glass panel for natural daylight. Rev E - Timber gate to be single leaf for level cycle access off Grange Garth

amendme