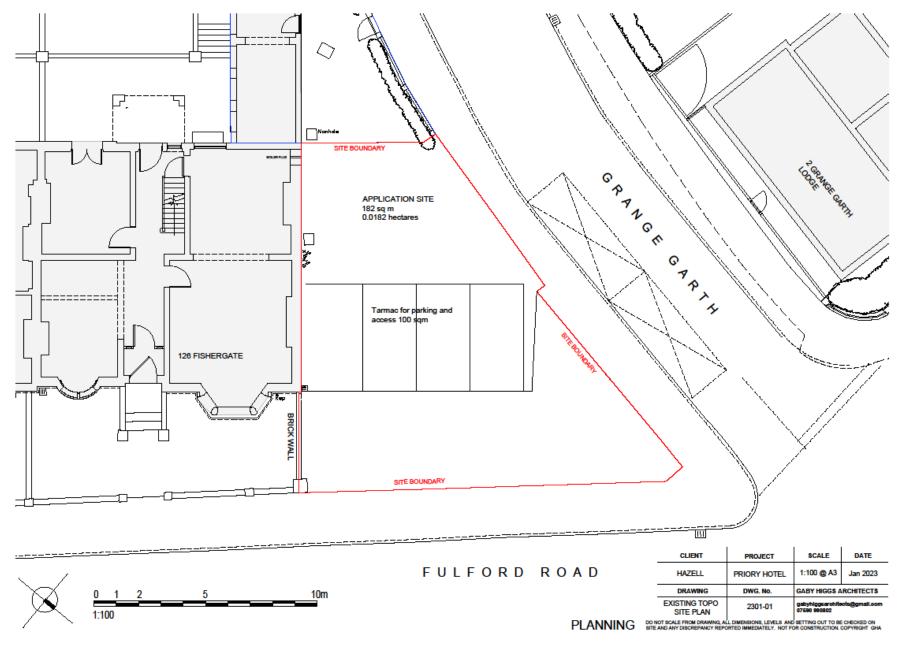

### Planning B Committee

23/00798/FUL 126 Fulford Road

#### Existing site plan



# Proposed site and ground floor plan



FULFORD ROAD

PLANNING

0 1 2 5 10r

Rev A - 09.06.23amendments following discussion with CoYc planning and conservation officers

Rev C - Utility Reycling, Refuse and Cycle storage instead of car space in garage

Rev D - Arch position to on site, brick walls and metals railings/gates to Grange Garthboundary omitted. Boundary to have picket fence, hedge and timber gates instead. Cycle store/utility space with reduced width opening and traditional timber coach doors. Vehicular movements out of Grange Garth into New Walk and from New Walk to Fulford Road indicated as existing and unchanged by the proposals.

Rev E - Set back splay for highways visibility. Shed door to be single leaf for cycle access and storage

Rev F - Entrance gate lowered to 1m,